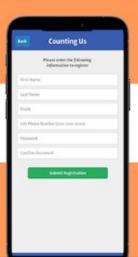

#### 2. Tap Register

This will bring you to the registration form.

Enter your info and tap "submit registration"