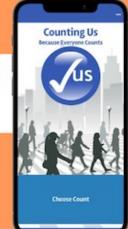

#### 4. Enter Your Info

Tap "log in" & then tap "choose count"

Enter the set up key of: WVBOS2024 and tap "join count"

**6. Select the Applicable** Surveys are available based on your count: **Survey** Known Location, Sheltered, or Unsheltered