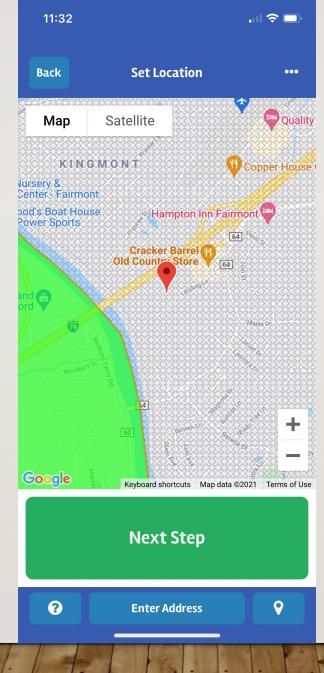

I. Once in the app, select the "Known Locations Survey".

(please note that your app may show other surveys as well)

2. The app will drop a pin at your current location, or you can tap on "Enter Address" to set a location where you know the are people experiencing homelessness. Then tap the "Next Step" button.