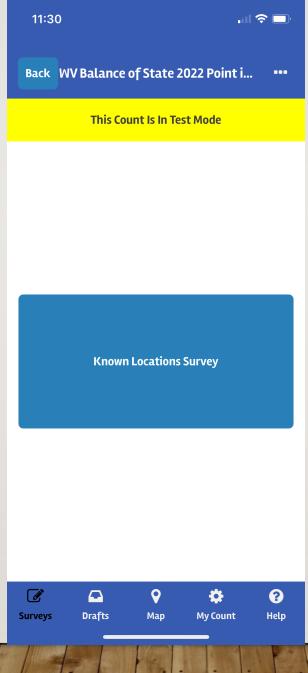

I. Once in the app, select the "Known Locations Survey".

(please note that your app may show other surveys as well)

2. The app will drop a pin at your current location, or you can tap on "Enter Address" to set a location where you know the are people experiencing homelessness. Then tap the "Next Step" button.