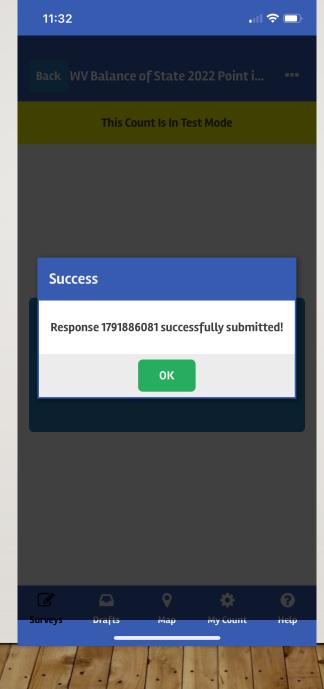

3. Enter the number people that are experiencing homelessness at this location, then tap the "Submit Survey" button.

Your response is now submitted!!