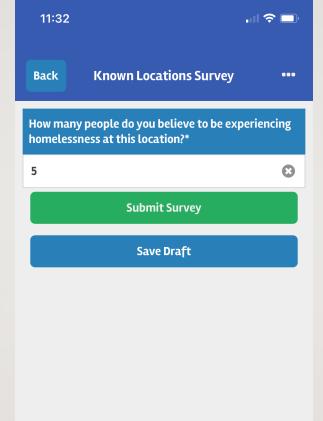

3. Enter the number people that are experiencing homelessness at this location, then tap the "Submit Survey" button.

Your response is now submitted!!